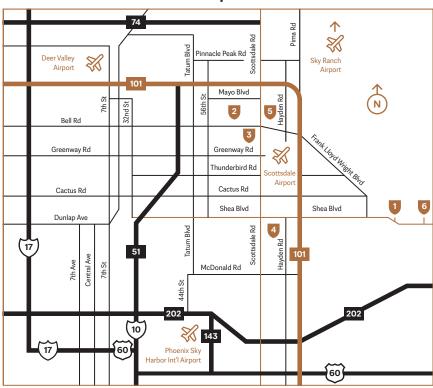

## Executive Health Mayo Clinic location

- Mayo Clinic Building in Scottsdale
  13400 E. Shea Blvd., Scottsdale, AZ 85259
  (480) 301-8088
- 2 Mayo Clinic Hospital in Phoenix 5777 E. Mayo Blvd., Phoenix, AZ 85054 (480) 342-2000

### Flying to Phoenix, AZ

Phoenix Sky Harbor International Airport (PHX), located about 23 miles from the Executive Health Program at Mayo Clinic in Scottsdale, Arizona, and 26 miles from Mayo Clinic Hospital in Phoenix, Arizona. The airport is served by most domestic airlines and many international carriers.

The airport offers many transportation options, including:

• Taxi, limousine and scheduled van services • Bus and light rail • Car rental

Scottsdale Airport, about a 20-minute drive to the Executive Health Program at Mayo Clinic in Scottsdale, Arizona, and about a 15-minute drive to Mayo Clinic Hospital in Phoenix, Arizona. The airport can accommodate both corporate and recreational aircrafts.

#### Lodging

Additional options on back >

- Westin Kierland (10 mi)

  AAA four diamond property
  6902 E. Greenway Parkway, Scottsdale, AZ
  (480) 624-1000

  Book online at: www.kierlandresort.com/mayo-executive-health-program
- 4 Hyatt Regency Scottsdale Resort & Spa at Gainey Ranch (10.5 mi)
  AAA four diamond property
  7500 E. Doubletree Ranch Road, Scottsdale, AZ

#### Lodging Cont.

5 Fairmont Scottsdale Princess (9.5 mi)

AAA five diamond property 7575 E. Princess Drive, Scottsdale, AZ (480) 585-4848

Book online at: www.scottsdaleprincess.com

6 Adero Scottsdale (5 mi)

AAA four diamond property 13225 N Eagle Ridge Dr, Scottsdale, AZ 85268 (480) 333-1900

Book online at:  ${\bf www.aderoscottsdale.com}$ , use discount code MXP

Shuttle available for Mayo Clinic patients

### Scottsdale and Phoenix Area Map

mayoclinic.org